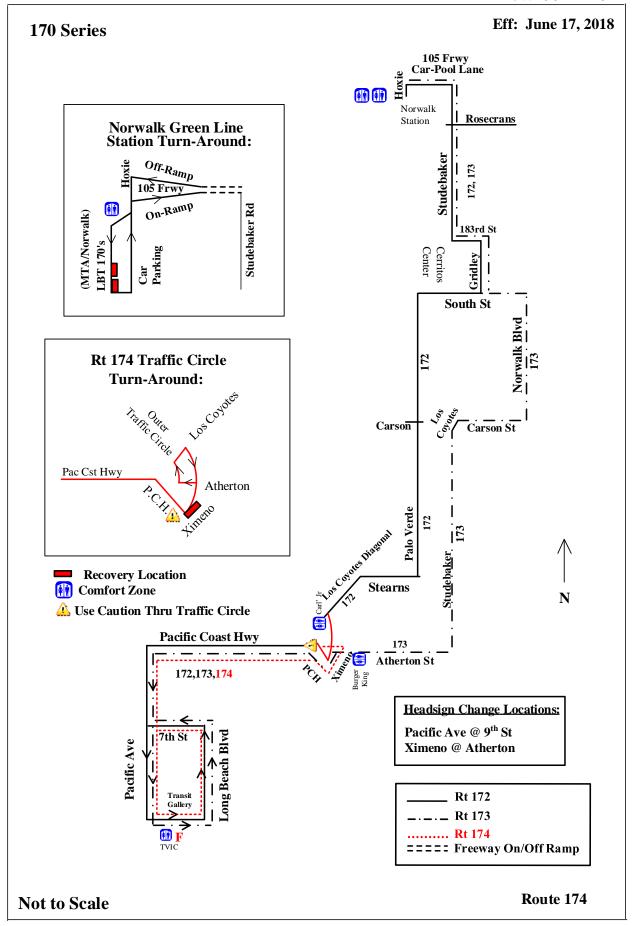

## Inbound

From Turn Around location Pacific Coast Hwy at Ximeno Continue Northbound Pacific Coast Hwy through the Traffic Circle. Left Turn Pacific Ave.

(Headsign Change Location at Pacific Ave. at 9<sup>th</sup> Street)

Left Turn 1st Street

Enter Transit Gallery Shelter "F"

## **Outbound**

From Transit Gallery Shelter "F" (Eastbound)
Left Turn Long Beach Blvd.
Left Turn 7<sup>th</sup> Street
Right Turn Pacific Ave.
Right Turn Pacific Coast Hwy.
(After leaving the traffic circle)
Left Turn Ximeno Ave.
Left Turn Atherton Street
Right Turn Outer Circle
Right Turn Los Coyotes Diag.
Right Turn Ximeno Ave.
Right Turn Pacific Coast Hwy

(Headsign Change Location)

Note: Turn Sheets Do Not Over Rule Running Board Sheets. Operators Have An Individual Responsibility To Read And Understand Each Running Board Sheet And Follow Any Instruction Accordingly... (Reviewed 6-11-18)